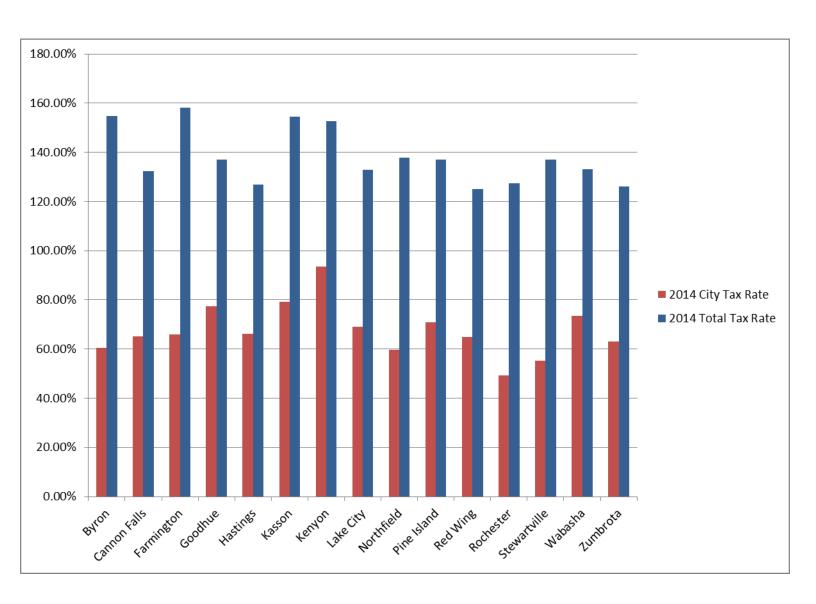

For comparison purposes, information on (2014) tax rates for cities in our region are being provided as follows:

2014 Tax Rate Comparisons- Regional Cities

|              | Taxable Tax    | Average<br>City Tax | Average<br>Total NTC | Par NT at Tra    |
|--------------|----------------|---------------------|----------------------|------------------|
|              | Capacity       | Rate                | Rate                 | ity Net Levy     |
| Byron        | \$ 3,913,012   | 60.48%              | 154.88%              | \$<br>2,344,684  |
| Cannon Falls | \$ 3,329,163   | 65.21%              | 132.47%              | \$<br>2,171,080  |
| Farmington   | \$ 14,383,917  | 65.88%              | 158.14%              | \$<br>8,730,855  |
| Goodhue      | \$ 599,887     | 77.43%              | 137.03%              | \$<br>405,032    |
| Hastings     | \$ 15,359,998  | 66.25%              | 126.89%              | \$<br>9,126,564  |
| Kasson       | \$ 3,077,431   | 79.18%              | 154.40%              | \$<br>2,366,511  |
| Kenyon       | \$ 796,136     | 93.61%              | 152.67%              | \$<br>721,891    |
| Lake City    | \$ 4,332,888   | 69.09%              | 132.81%              | \$<br>2,904,152  |
| Northfield   | \$ 12,129,067  | 59.70%              | 137.74%              | \$<br>7,102,781  |
| Pine Island  | \$ 2,272,009   | 70.89%              | 137.17%              | \$<br>1,537,770  |
| Red Wing     | \$ 22,811,710  | 64.77%              | 125.09%              | \$<br>14,574,846 |
| Rochester    | \$ 103,856,218 | 49.17%              | 127.47%              | \$<br>50,047,378 |
| Stewartville | \$ 3,525,432   | 55.37%              | 136.94%              | \$<br>1,951,855  |
| Wabasha      | \$ 2,326,762   | 73.53%              | 133.08%              | \$<br>1,527,220  |
| Zumbrota     | \$ 2,533,920   | 63.16%              | 125.99%              | \$<br>1,550,749  |
| Avg of these |                |                     |                      |                  |
| cities       |                | 67.58%              | 138.18%              |                  |