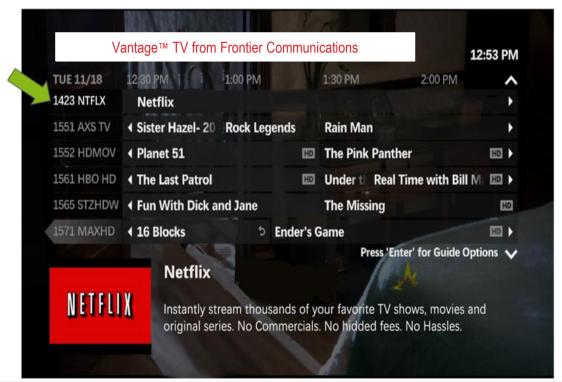

### Over The Top (OTT) Content via User Interface (UI)

Vantage™ TV from Frontier Communications as a "one-stop" content shop – access Netflix/Amazon Prime content through our UI.