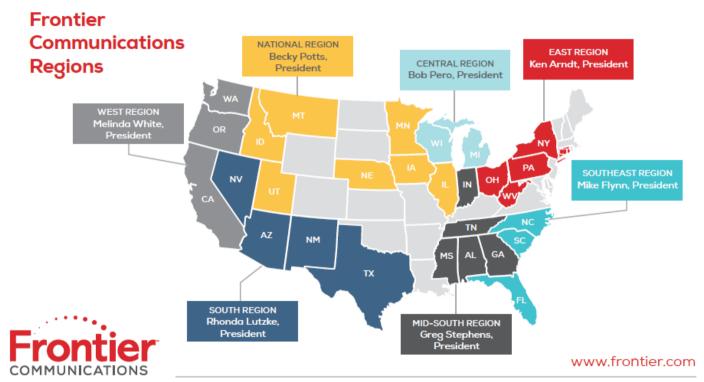

# National and regional service areas

# **Quick Facts**

- S&P 500 Company
- Fortune 500
- Leading provider of communications services in urban, suburban and rural America
- States Served: 29
- Employees: 29,000 (approx.)
- Revenue: \$11B (approx.)
- National region headquarters: Burnsville, MN
- Corporate headquarters: Norwalk, CT