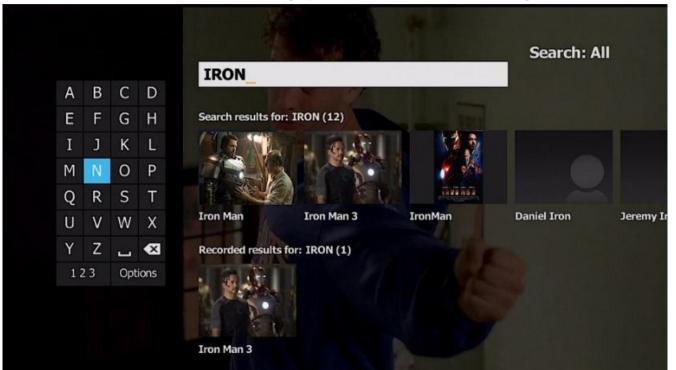

# **Unified Search**

Fast, easy way to find what programs you are looking for. Consolidated search results from all viewing options (VOD, DVR, Live TV Listings, OTT sources).