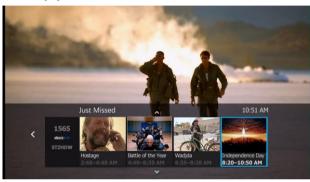

# **New Visual Guides**

Discover more with a visual, full screen guide. Easy access to what is on now, just missed and on next. Enhance User Experience with rich visual and at-a-glance layout.