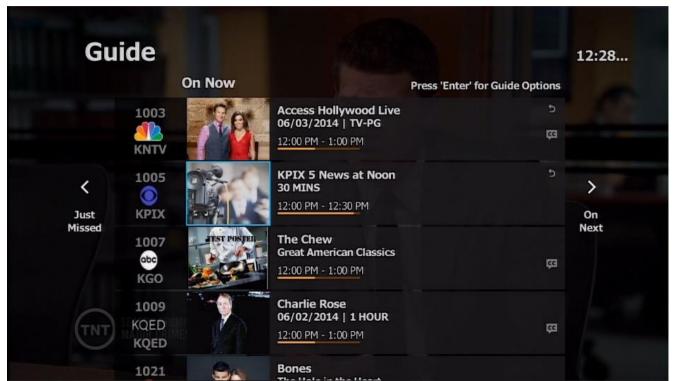

# **New Visual Guides**

Discover more with a visual, full screen guide. Easy access to what is on now, just missed and on next. Enhance User Experience with rich visual and at-a-glance layout.