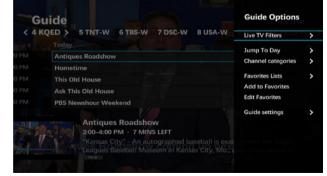

ltiview

See up to six different screens at one time on your television



#### Visual Guide

Unique and Intuitive



#### Video on Demand

Find movies and videos to watch – right now



#### **Companion Services**

Program your DVR from your PC, smartphone or tablet





#### **Interactive Applications**

Blending Broadcast and Internet content



#### Wireless STB

Freedom to watch your TV anywhere







# **New Visual Guides**

Discover more with a visual, full screen guide. Easy access to what is on now, just missed and on next. Enhance User Experience with rich visual and at-a-glance layout.





# **Channel Peeks**

Enhanced browsing & uninterrupted viewing experience.

Easy way to preview other currently airing programs, PPV, SVOD.

Make it easier to find and enjoy content.











# **Unified Search**

Fast, easy way to find what programs you are looking for. Consolidated search results from all viewing options (VOD, DVR, Live TV Listings, OTT sources).





# Media Lists

Shows VOD library, Live TV programs & Series to our subscribers.



### Over The Top (OTT) Content via User Interface (UI)

Vantage™ TV from Frontier Communications as a "one-stop" content shop – access Netflix/Amazon Prime content through our UI.





# What this means to your community...

- Residents and businesses will have access to
  - Next generation video experience
  - Competitively priced <u>alternative</u> to cable provider
- No inconvenience to the general public/constituents
  - Will utilize existing facilities in public rights-of-way
  - Network augmentation and upgrades will gen