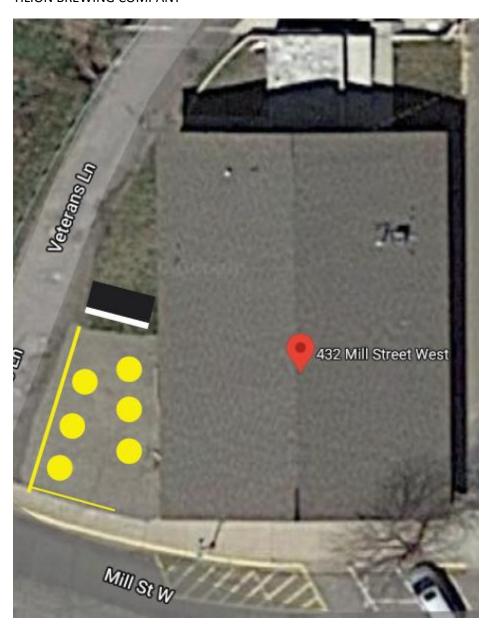

## **BACKGROUND**

Tilion Brewing Company has requested an extension to the 'temporary occupancy' of four city parking spaces contiguous to their building on the west side. They were approved to utilize this space in 2020 due to the Governor's Executive Order 20-56. During the time they occupied the space, there were zero incidents reported. They have increased their liability insurance as well as their liquor license liability insurance to include the expanded premises. Executive order 21-11 from March 12, 2021 'turned the dial' another 25% for bars and restaurant capacity to be at 75% so approving this will allow them to offer more seating for their patrons.

## REQUESTED COUNCIL ACTION

I respectfully request a motion approving the temporary use of the city owned parking lot contiguous to Tilion Brewery Company for the remainder of 2021.