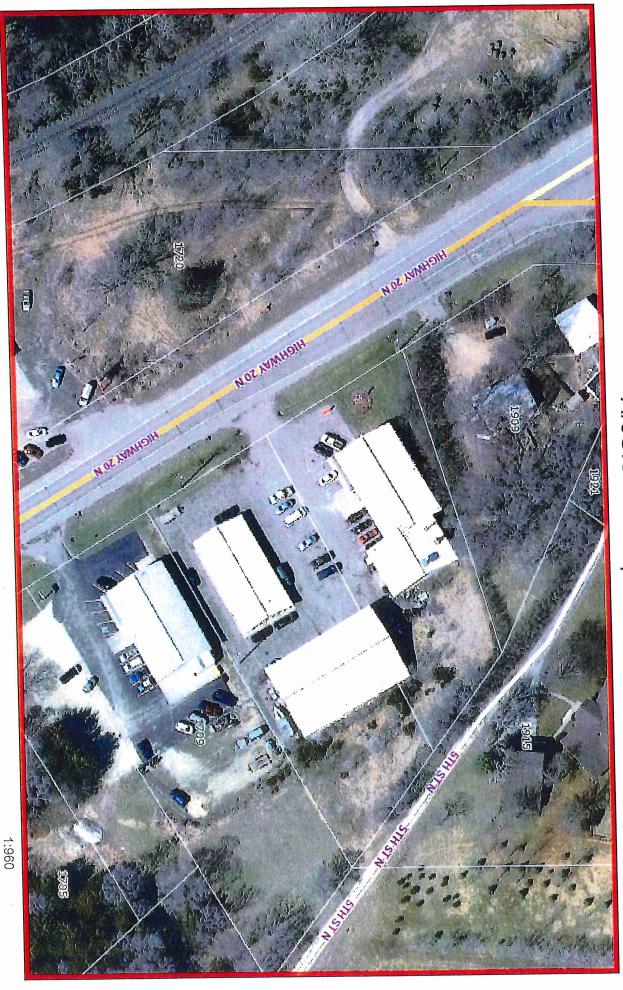

The following exhibits are enclosed to further describe the proposal:

- 1. GIS overhead depiction
- 2. Johnson and Scofield survey
- 3. Development Application from Nate's Garage

These parcels are both owned by Nate's Garage and their business operates on both parcels. They are asking for the Administrative Subdivision/Lot Combination to accommodate new water and sewer hookups for PID 521150020.

# ArcGIS WebMap

Major Roads 1,200
State Highway

Township or Other Roads County Roads 1,200
Roads 1,200
County Roads - Paved

May 27, 2021

Township or Other Roads

Parcels

House Number

Township or Other Roads

0.01

0.03

0.05 km

0.01

0.01

0.03 mi

ArcGIS WebApp Builder

PAID \*\*\* 19 2021