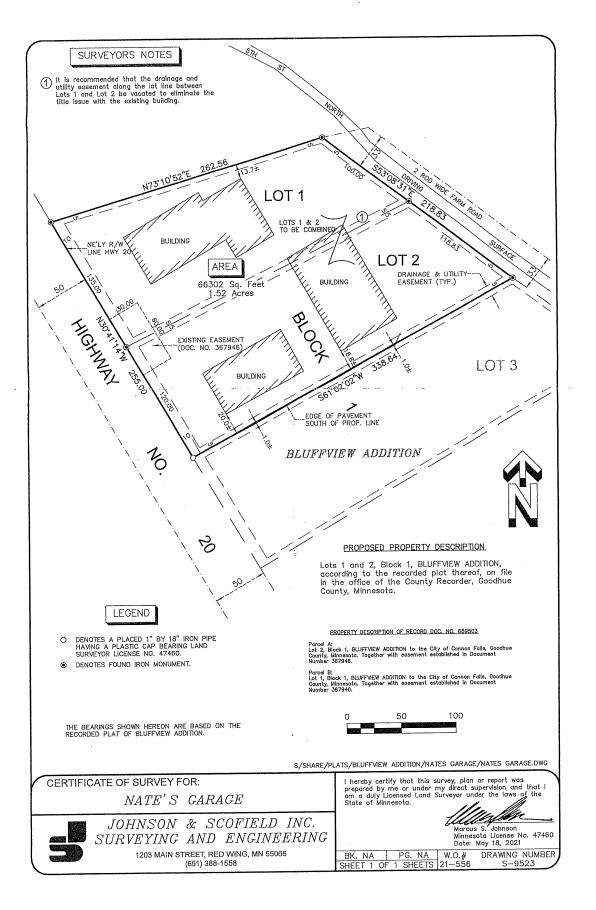

The following exhibits are enclosed to further describe the proposal:

- 1. GIS overhead depiction
- 2. Johnson and Scofield survey
- 3. Development Application from Nate's Garage

These parcels are both owned by Nate's Garage and their business operates on both parcels. They are asking for the Administrative Subdivision/Lot Combination to accommodate new water and sewer hookups for PID 521150020.