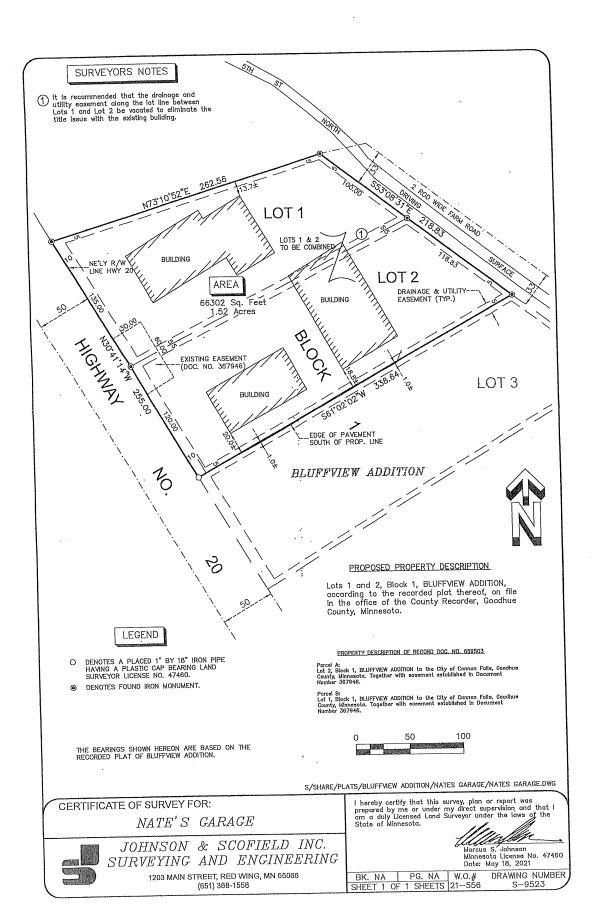

The following exhibits are enclosed to further describe the proposal:

- 1. GIS overhead depiction
- 2. Johnson and Scofield survey
- 3. Development Application from Nate's Garage

These parcels are both owned by Nate's Garage and their business operates on both parcels. They are asking for the Administrative Subdivision/Lot Combination to accommodate new water and sewer hookups for PID 521150020.