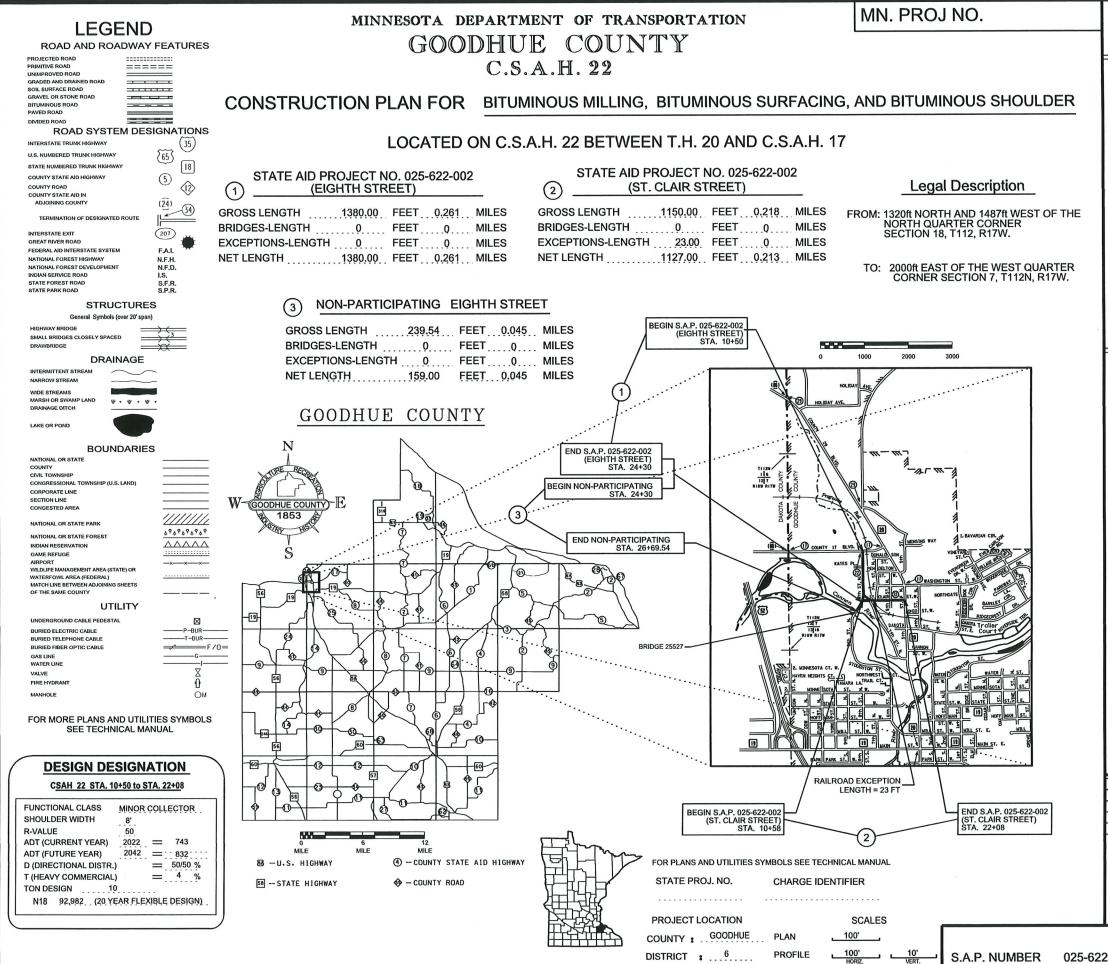

### A RESOLUTION APPROVING MUNICIPAL CONSENT PROJECT NO. SAP 025-622-002, ALONG COUNTY STATE-AID HIGHWAY NO. 22

WHEREAS, plans for Project No. SAP 025-622-002 showing proposed alignment, profiles grades and cross-sections for the construction, reconstruction or improvement of County State-Aid Highway No. 22 within the limits of the City of Cannon Falls as a State Aid Project have been prepared and presented to the City.