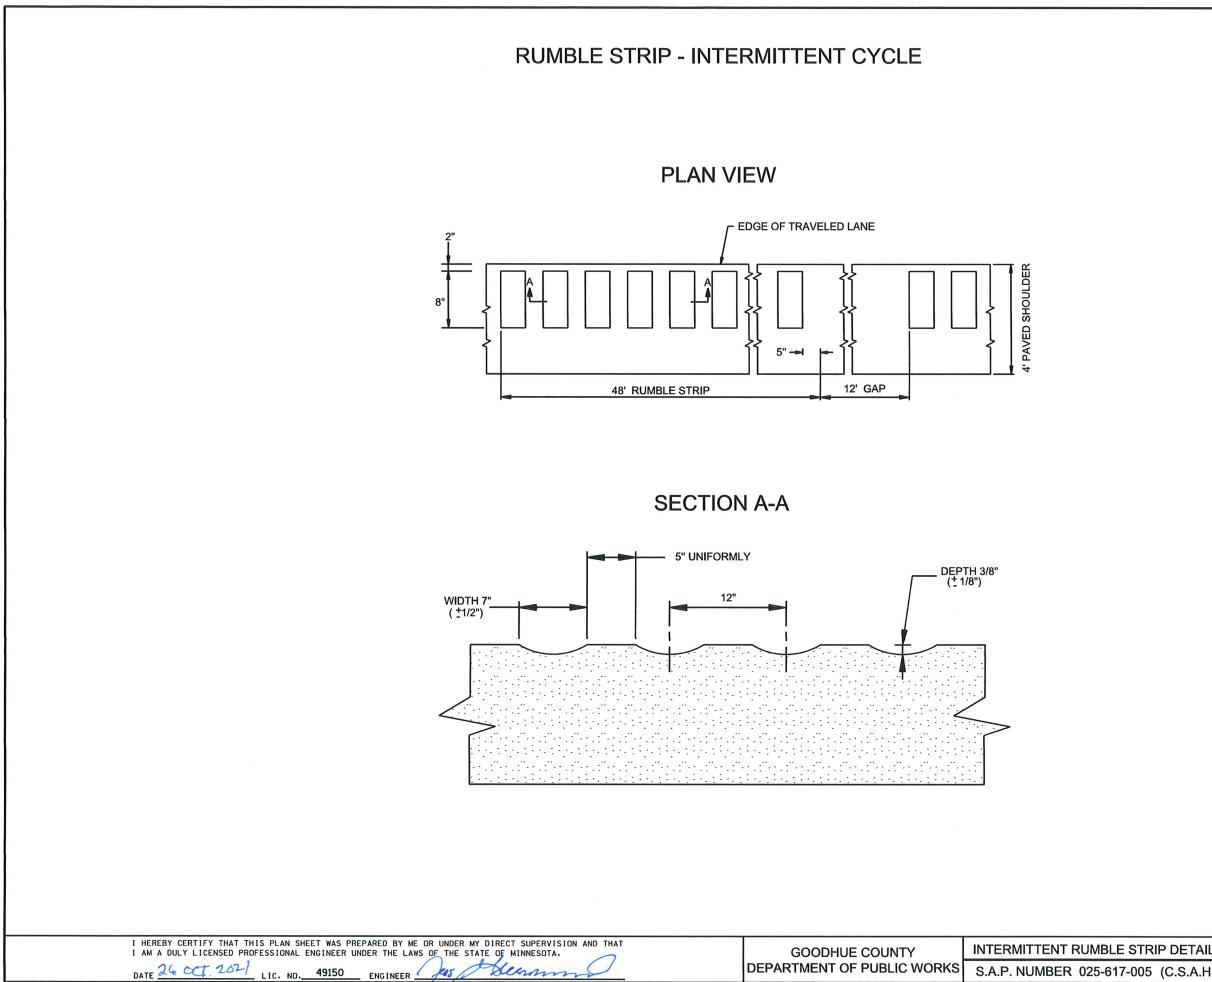

## NOTES:

- 1. TO BE USED AS DIRECTED BY THE ENGINEER TO STABILIZE THE SUBGRADE IF IT IS DETERMINED BY THE ENGINEER THAT THE FAILURE IS NOT DUE TO CONTRACTOR OPERATIONS.
- 2. FULL DEPTH RECLAMATION SHALL PULVERIZE THE IN-PLACE SECTION TO THE DEPTHS AND WIDTHS SHOWN OF THE TYPICAL SECTIONS, OR TO A DEPTH AND WIDTH APPROVED BY THE ENGINEER IN THE FIELD. THESE QUANTITIES INCLUDE RECLAMATION AT INTERSECTIONS AND DRIVEWAYS. SEE SPECIAL PROVISIONS FOR MORE INFORMATION.
- 3. THE SPECIAL PROVISIONS AFFORD THE CONTRACTOR THE OPTION OF PROVIDING EITHER CLASS 1 OR CLASS 5 AGGREGATE SHOULDERING MATERIAL. SEE SPECIAL PROVISIONS FOR DETAILS.
- 4. TO BE PLACED BETWEEN STATION 13+00 TO 32+20 (RURAL SECTION) INCLUDES FOG SEALING ON MILLED RUMBLE STRIPS. SEE DETAIL ON SHEET 4 FOR MORE INFORMATION.
- 5. 4" SOLID LINE = YELLOW, 6" SOLID LINE = WHITE (SHALL BE PLACED AT 12' FROM CENTER)
- 6. INCLUDES REMOVAL OF EXCESS RECLAIMED MATERIAL BETWEEN STA. 32+20 AND STA. 38+50. THIS MATERIAL SHALL BE USED FOR AGGREGATE BASE SHOULDERING, ANY EXCESS SHALL BECOME THE PROPERTY OF THE CONTRACTOR. ALL WORK TO TRANSPORT AND PLACE AGGREGATE BASE SHOULDERING IN ACCORDANCE WITH MnDOT SPEC 2221 SHALL BE INCIDENTAL TO FULL DEPTH RECLAMATION (ITEM 2215.504)

| BLE STRIP DETAIL |           |     |           |   |    |   |        |  |
|------------------|-----------|-----|-----------|---|----|---|--------|--|
| -617-005         | (C.S.A.H. | 17) | SHEET NO. | 4 | OF | 4 | SHEETS |  |