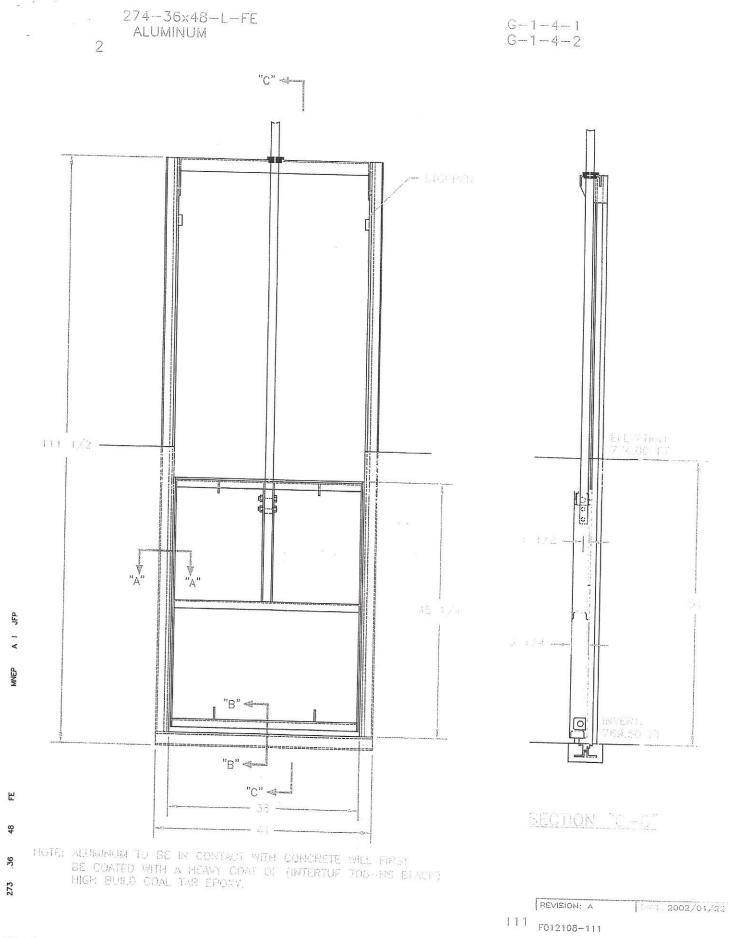

### **QUOTE** Company: City of Cannon Falls Contact: Wes Anway Project: WTP Gate Quote Number: 21550-A 11.22.2021

Darin Kluck djkluck@nwpeco.com (c) 612.240.9105 (o) 651.628.0683

| Item | Qty. Unit | Description                                                                                                                                                                                                                                                                                                                                                                                                                                                                                                                                                                                                                                                                                                                                                                                                                                                                                                                                                                                                                                                                         | Unit Price<br>[\$] | Value<br>[\$] |
|------|-----------|-------------------------------------------------------------------------------------------------------------------------------------------------------------------------------------------------------------------------------------------------------------------------------------------------------------------------------------------------------------------------------------------------------------------------------------------------------------------------------------------------------------------------------------------------------------------------------------------------------------------------------------------------------------------------------------------------------------------------------------------------------------------------------------------------------------------------------------------------------------------------------------------------------------------------------------------------------------------------------------------------------------------------------------------------------------------------------------|--------------------|---------------|
| 1    | 2         | G-1-4-1, 2<br>Fontaine-Aquanox Series 25 Channel Gate<br>Model: 254-P2X-36x48-A-CW-4<br>Dimensions: 36in x 48in<br>Design Pressure (On/Off): 4.0ft/0.0ft<br>Installation depth: 16.50ft<br>Open frame, Single Rising Stem<br>Mounting: Face of Wall<br>Material: 316L stainless steel<br>Operator: Pedestal mounted gearbox and<br>crank<br>Anchors not-included (Dia.: 0.50in, Qty=34)<br>Certification: AWWA C561-14<br><b>NOTE:</b><br>Note that gates, stop logs and stop plate<br>frames cannot always be shipped 100%<br>assembled and might require some field<br>assembly. Stems need to be aligned,<br>operators installed and long self contained<br>gate frames (>10ft - 3m) assembled. This<br>is part of gate installation and common to all<br>manufacturers, per industry standards.<br>Detailed instructions are available in<br>our manuals available online.<br><b>CONDITIONS:</b><br>Lead Times:<br>Submittal Drawings: 4-6 Weeks<br>Gate(s) Shipment: 10-14 Weeks after<br>approval<br>Replacement of existing Fontaine aluminum<br>channel gate 274-36x48-L-FE | 8,200              | 16,400        |
|      |           |                                                                                                                                                                                                                                                                                                                                                                                                                                                                                                                                                                                                                                                                                                                                                                                                                                                                                                                                                                                                                                                                                     | TOTAL NET<br>PRICE | \$16,400      |