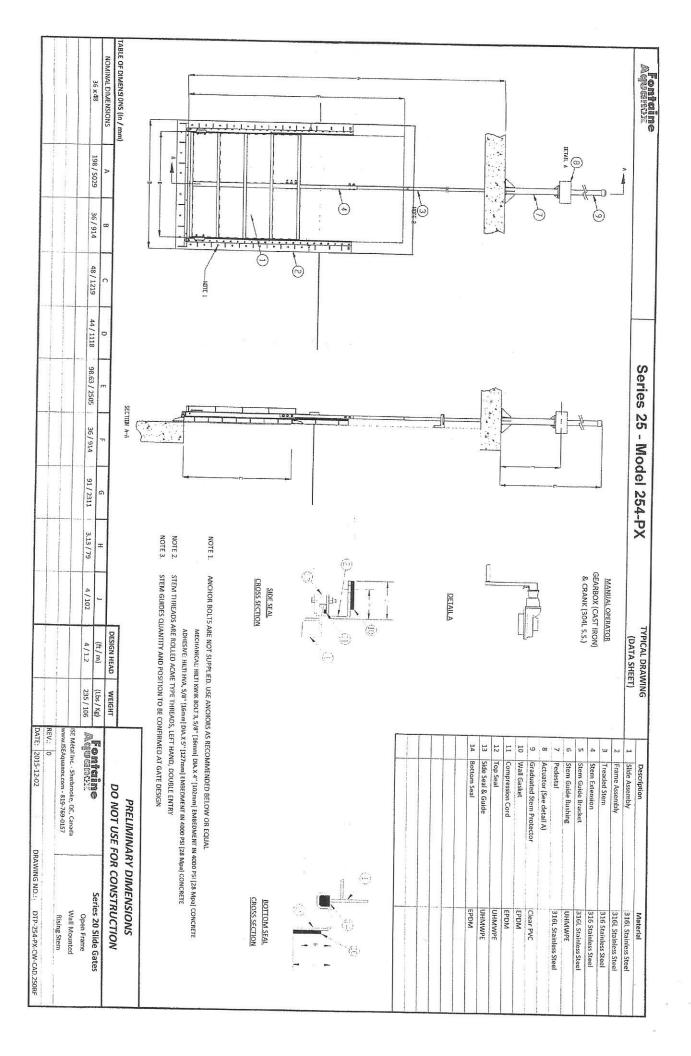

### **QUOTE** Company: City of Cannon Falls Contact: Wes Anway Project: WTP Gate Quote Number: 21550-A 11.22.2021

Darin Kluck djkluck@nwpeco.com (c) 612.240.9105 (o) 651.628.0683

| Item | Qty. Unit | Description                                                                                                                                                                                                                                                                                                                                                                                                                                                                                                                                                                                                                                                                                                                                                                                                                                                                                                                                                                                                                                                                         | Unit Price<br>[\$] | Value<br>[\$] |
|------|-----------|-------------------------------------------------------------------------------------------------------------------------------------------------------------------------------------------------------------------------------------------------------------------------------------------------------------------------------------------------------------------------------------------------------------------------------------------------------------------------------------------------------------------------------------------------------------------------------------------------------------------------------------------------------------------------------------------------------------------------------------------------------------------------------------------------------------------------------------------------------------------------------------------------------------------------------------------------------------------------------------------------------------------------------------------------------------------------------------|--------------------|---------------|
| 1    | 2         | G-1-4-1, 2<br>Fontaine-Aquanox Series 25 Channel Gate<br>Model: 254-P2X-36x48-A-CW-4<br>Dimensions: 36in x 48in<br>Design Pressure (On/Off): 4.0ft/0.0ft<br>Installation depth: 16.50ft<br>Open frame, Single Rising Stem<br>Mounting: Face of Wall<br>Material: 316L stainless steel<br>Operator: Pedestal mounted gearbox and<br>crank<br>Anchors not-included (Dia.: 0.50in, Qty=34)<br>Certification: AWWA C561-14<br><b>NOTE:</b><br>Note that gates, stop logs and stop plate<br>frames cannot always be shipped 100%<br>assembled and might require some field<br>assembly. Stems need to be aligned,<br>operators installed and long self contained<br>gate frames (>10ft - 3m) assembled. This<br>is part of gate installation and common to all<br>manufacturers, per industry standards.<br>Detailed instructions are available in<br>our manuals available online.<br><b>CONDITIONS:</b><br>Lead Times:<br>Submittal Drawings: 4-6 Weeks<br>Gate(s) Shipment: 10-14 Weeks after<br>approval<br>Replacement of existing Fontaine aluminum<br>channel gate 274-36x48-L-FE | 8,200              | 16,400        |
|      |           |                                                                                                                                                                                                                                                                                                                                                                                                                                                                                                                                                                                                                                                                                                                                                                                                                                                                                                                                                                                                                                                                                     | TOTAL NET<br>PRICE | \$16,400      |